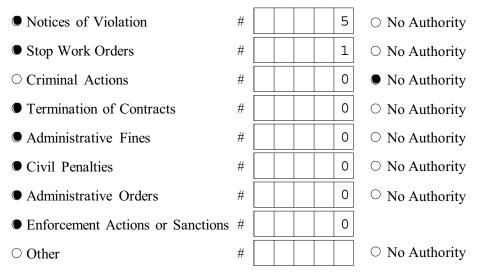

ivalent NYS Sample Local Law. 09/2004 • 03/2006 • NT

- 2. Does your MS4/Coalition have a SWPPP review procedure in place? Yes No
- 3. How many Construction Stormwater Pollution Prevention Plans (SWPPPs) have been reviewed in this reporting period?
- 4. Does your MS4/Coalition have a mechanism for receipt and consideration of public comments related to construction SWPPPs?
   Yes No NT

If Yes, how many public comments were received during this reporting period?

5. Does your MS4/Coalition provide education and training for contractors about the local SWPPP process?
 • Yes O No

6. Identify which of the following types of enforcement actions you used during the reporting period for construction activities, indicate the number of actions, or note those for which you do not have authority:



#### This report is being submitted for the reporting period ending March 9, 2 0 1 4

If submitting this form as part of a joint report on behalf of a coalition leave SPDES ID blank.

Name of MS4/Coalition The Ontario-Wayne Stormwater Coalition

| SPE | DES | ID |   |   |  |  |
|-----|-----|----|---|---|--|--|
| Ν   | Y   | R  | 2 | 0 |  |  |

1 0 0 %

0 0 %

## Minimum Control Measure 4. Construction Site Stormwater Runoff Control

The information in this section is being reported (check one):

- On behalf of an individual MS4
- On behalf of a coalition

How many MS4s contributed to this report?

| MS4s contributed to this report? |  | _ |  |
|----------------------------------|--|---|--|
|                                  |  |   |  |

- 1. How many construction projects have been autho